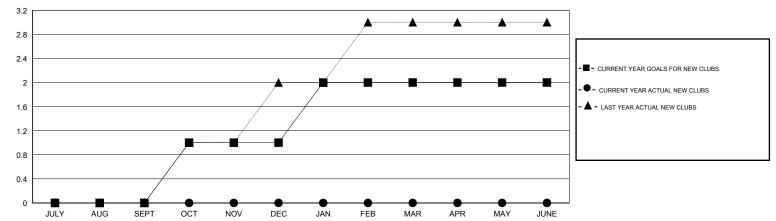

# GMT: Mahesh Pasqual LOCATION INDIA GMT CA 6

| Clubs                 |                  |           |                  |                  | Members               |                    |                                     |                    |                  |  |
|-----------------------|------------------|-----------|------------------|------------------|-----------------------|--------------------|-------------------------------------|--------------------|------------------|--|
| RESULTS FOR 2014-2015 |                  |           |                  |                  | RESULTS FOR 2014-2015 |                    |                                     |                    |                  |  |
| QUARTER               | NEW CLUB<br>GOAL | NEW CLUBS | DROPPED<br>CLUBS | NET<br>GAIN/LOSS | QUARTER               | NEW MEMBER<br>GOAL | CHARTER AND<br>NEW MEMBERS<br>ADDED | DROPPED<br>MEMBERS | NET<br>GAIN/LOSS |  |
| JULY/AUG/SEPT         | 0                | 0         | 0                | 0                | JULY/AUG/SEPT         | -20                | 41                                  | 58                 | -17              |  |
| OCT/NOV/DEC           | 1                | 0         | 1                | -1               | OCT/NOV/DEC           | 50                 | 52                                  | 96                 | -44              |  |
| JAN/FEB/MAR           | 1                | 0         | 0                | 0                | JAN/FEB/MAR           | 40                 | 45                                  | 12                 | 33               |  |
| APR/MAY/JUNE          | 0                | 0         | 0                | 0                | APR/MAY/JUNE          | 20                 | 0                                   | 0                  | 0                |  |

### GOALS AND ACTUAL NEW CLUBS CUMULATIVE