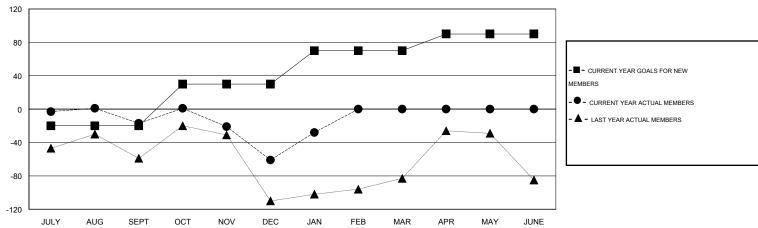

# GMT: Mahesh Pasqual LOCATION INDIA GMT CA 6

| Clubs                 |                  |           |                  |                  | Members               |                    |                                     |                    |                  |  |
|-----------------------|------------------|-----------|------------------|------------------|-----------------------|--------------------|-------------------------------------|--------------------|------------------|--|
| RESULTS FOR 2014-2015 |                  |           |                  |                  | RESULTS FOR 2014-2015 |                    |                                     |                    |                  |  |
| QUARTER               | NEW CLUB<br>GOAL | NEW CLUBS | DROPPED<br>CLUBS | NET<br>GAIN/LOSS | QUARTER               | NEW MEMBER<br>GOAL | CHARTER AND<br>NEW MEMBERS<br>ADDED | DROPPED<br>MEMBERS | NET<br>GAIN/LOSS |  |
| JULY/AUG/SEPT         | 0                | 0         | 0                | 0                | JULY/AUG/SEPT         | -20                | 41                                  | 58                 | -17              |  |
| OCT/NOV/DEC           | 1                | 0         | 1                | -1               | OCT/NOV/DEC           | 50                 | 52                                  | 96                 | -44              |  |
| JAN/FEB/MAR           | 1                | 0         | 0                | 0                | JAN/FEB/MAR           | 40                 | 45                                  | 12                 | 33               |  |
| APR/MAY/JUNE          | 0                | 0         | 0                | 0                | APR/MAY/JUNE          | 20                 | 0                                   | 0                  | 0                |  |

#### GOALS AND ACTUAL MEMBERS CUMULATIVE

| DROPPED CLUBS: 1  |     | 44 CLUBS OF 102 ADDED 1 OR MORE<br>NEW MEMBERS | GENDER DISTRIBUTION   |                |     |
|-------------------|-----|------------------------------------------------|-----------------------|----------------|-----|
|                   |     |                                                | MALE                  | 3,116 (95.03%) |     |
| DROPPED MEMBERS   |     |                                                | FEMALE                | 163 (4.97%)    |     |
| DECEASED          | 13  | OLIOK HEDE FOR HEALTH                          |                       |                |     |
| CLUB CANCELLED 15 |     | CLICK HERE FOR HEALTH ASSESSMENT DATA          | FAMILY UNIT MEMBERS   |                | 331 |
| OTHER             | 138 |                                                | HEAD OF HOUSEHOLD     |                | 160 |
| TOTAL             | 166 |                                                | NON-HEAD OF HOUSEHOLD |                |     |